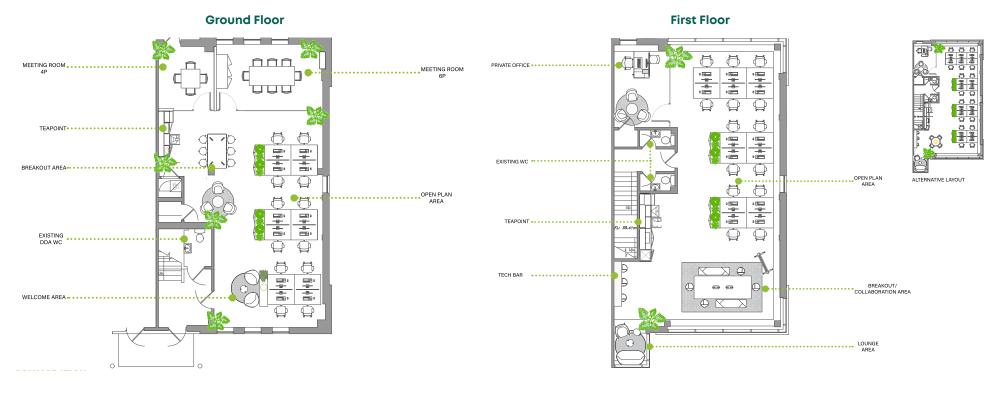

### **Floor Plans**

Ground Floor 1,214 sq ft (113 sq m) First Floor 1259 sq ft (116 sq m)

#### SCHEDULE OF ACCOMMODATION

#### SCHEDULE OF ACCOMMODATION

WORKSTATION 1400 X 800

BREAKO SPACE)