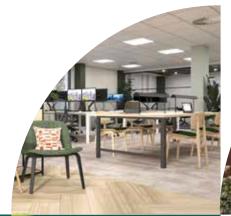

crayfieldspark.co.uk

Having undergone a full refurbishment, the building offers a welcoming reception area, leading to CAT A offices, pre-wired and ready to go raised access floors, fully fitted with workstations, executive offices / meeting rooms and breakout areas for casual working.

The suite benefits from good levels of natural light and features include:

**Comfort cooling** 

Raised floors

Kitchenette to both floors

9 on site parking spaces