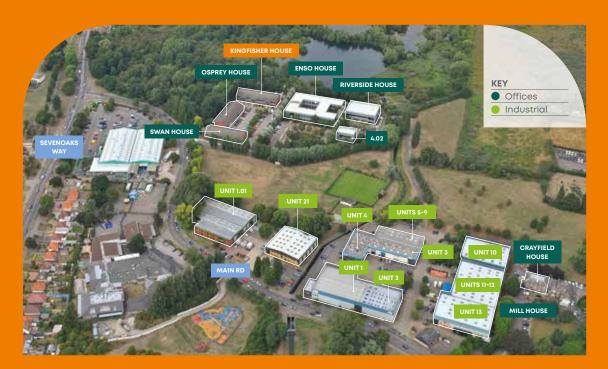

## 1 Kingfisher House

Self Contained Two Storey Office Building 2,473 sq ft (229.7 sq m), with 9 allocated car parking spaces CAT A, Fully Fitted and Ready to Plug & Play

Crayfields Park, New Mill Road, Orpington, Kent BR5 3QG ///punchy.unable.using

#### Location

Located off Sevenoaks Way (A224) in Orpington, Crayfields Park is within the London Borough of Bromley, just 13 miles south east of central London. The town has excellent transport links with a high concentration of commuter-based residents.