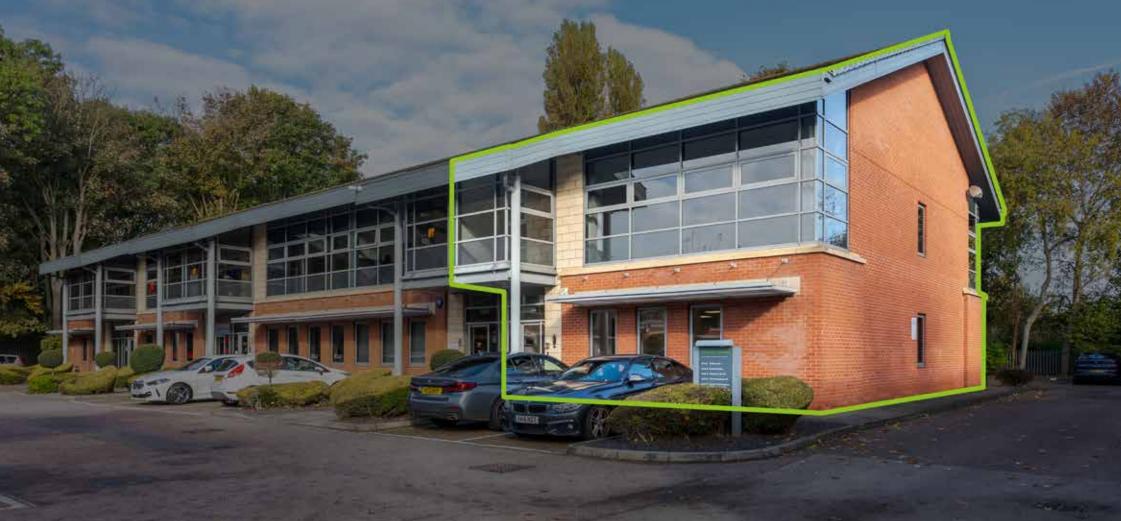

## 1 Kingfisher House

Self Contained Two Storey Office Building 2,473 sq ft (229.7 sq m), with 9 allocated car parking spaces CAT A, Fully Fitted and Ready to Plug & Play

Crayfields Park, New Mill Road, Orpington, Kent BR5 3QG ///punchy.unable.using

crayfieldspark.co.uk

Having undergone a full refurbishment, the building offers a welcoming reception area, leading to CAT A offices, pre-wired and ready to go raised access floors, fully fitted with workstations, executive offices / meeting rooms and breakout areas for casual working.

#### Location

Located off Sevenoaks Way (A224) in Orpington, Crayfields Park is within the London Borough of Bromley, just 13 miles south east of central London. The town has excellent transport links with a high concentration of commuter-based residents.