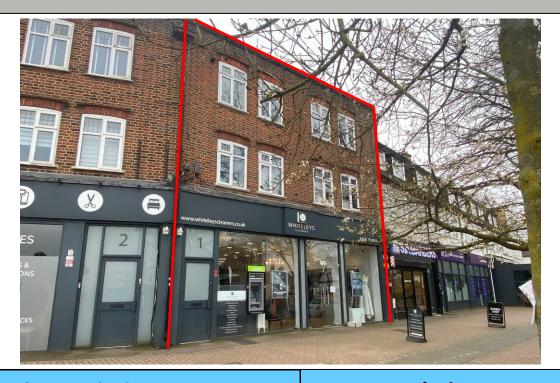

# **Location & Description**

West Wickham is an affluent suburb located in the London Borough of Bromley, lying approx. 12 miles south-east of Central London.

The subject property comprises a three-storey, mid-terrace building forming part of a popular local parade, occupying a prominent position overlooking the junction of Ravenswood Crescent and Beckenham Road (A214). West Wickham Rail Station lies just 160 metres north, providing regular direct services to London Bridge and Charing Cross.

The property is arranged to provide a ground floor retail unit with modern shopfront trading as a Dry Cleaners, a well presented first floor two-bedroom flat with terrace, plus a further one-bedroom unit at second floor level. The upper parts are accessed via a common area with dedicated front entrance.