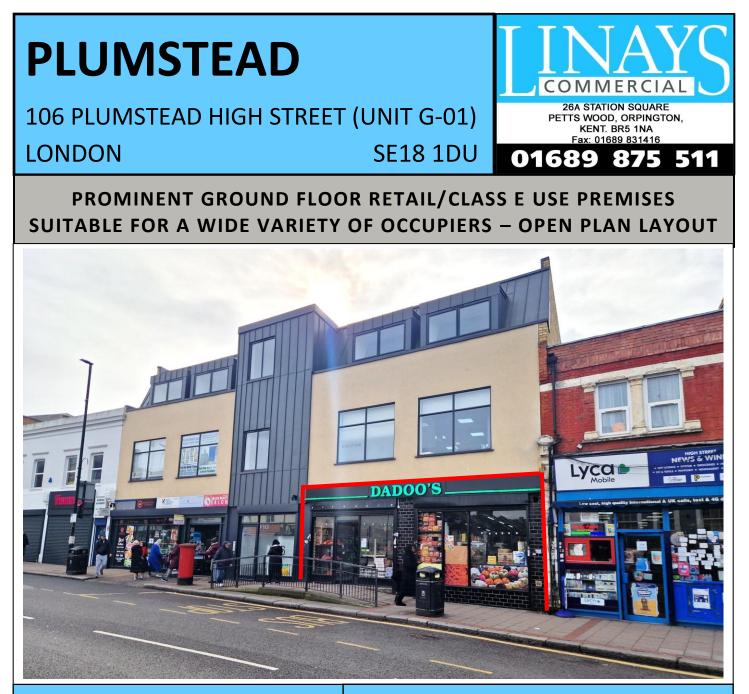

property occupies a prominent trading position with excellent levels of passing traffic and footfall on Plumstead High Street (A206) close to the junction with Lakedale Road.

The property forms part of a modern/recently developed building and set out over ground floor level with rear yard areas. The accommodation provides open plan retail space and can easily be configured to suit a occupier's requirements.