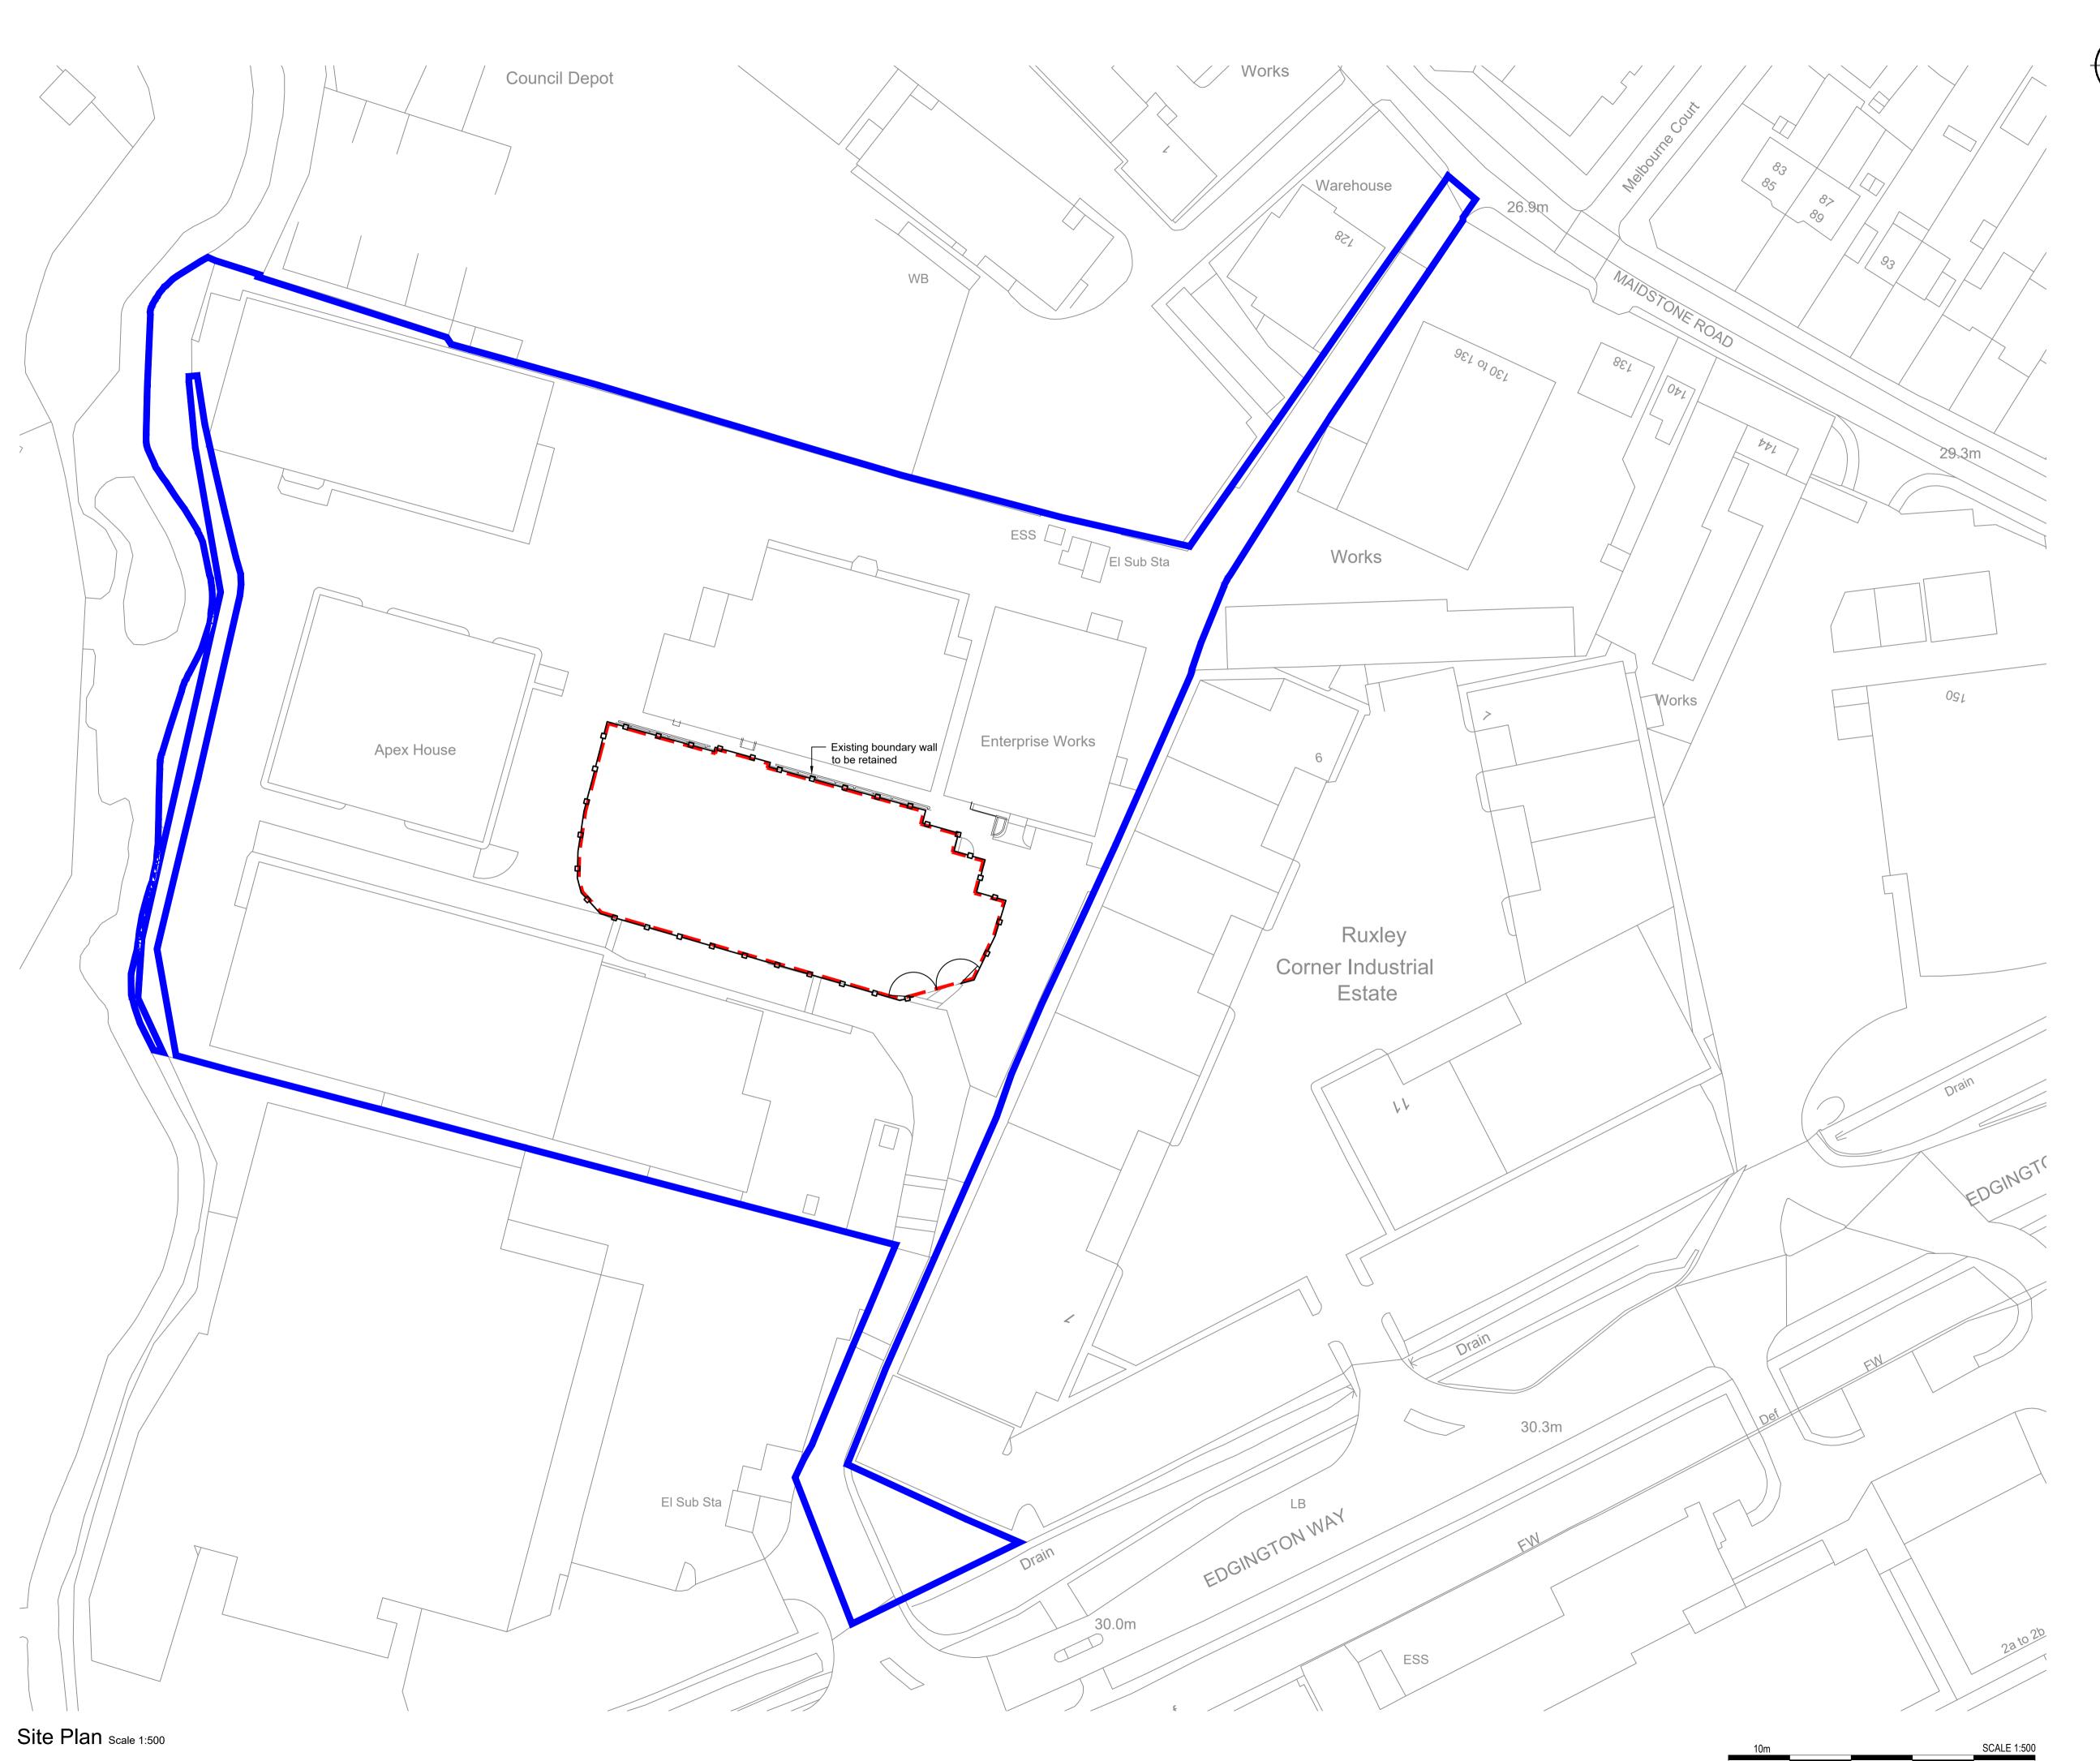

Dimensions are in millimeters, unless stated otherwise.
Scaling of this drawing is not recommended.
It is the recipients responsibility to print this document to the correct scale.
All relevant drawings and specifications should be read in conjunction with this drawing.

- Layout to be confirmed

rev amendments by ckd date

LEFA Business Park

Edgington Way, Sidcup, Kent

Proposed Site Plan

LOD 2 LOI 2

 RIBA PoW Stage:
 3 - Spatial Coordination

 Document Suitability:
 S2

 Drawn / Checked:
 GT / LF

 Date:
 22.03.2024

 Scale:
 1:500 A1

 UMC Project Number:
 22598

 Document Reference:
 Drawing no:
 Revision:

 22598 - UMC - SI01 - SI - DR - A
 0102 P04