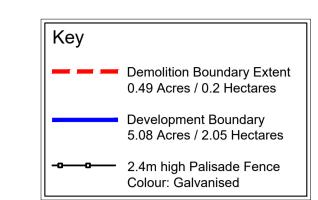

Dimensions are in millimeters, unless stated otherwise.
Scaling of this drawing is not recommended.
It is the recipients responsibility to print this document to the correct scale.
All relevant drawings and specifications should be read in conjunction with this drawing.

- Layout to be confirmed





rev amendments by ckd date

LEFA Business Park

Edgington Way, Sidcup, Kent

Proposed Site Plan

LOD 2 LOI 2





 RIBA PoW Stage:
 3 - Spatial Coordination

 Document Suitability:
 S2

 Drawn / Checked:
 GT / LF

 Date:
 22.03.2024

 Scale:
 1:500 A1

 UMC Project Number:
 22598

 Document Reference:
 Drawing no:
 Revision:

 22598 - UMC - SI01 - SI - DR - A
 0102 P04