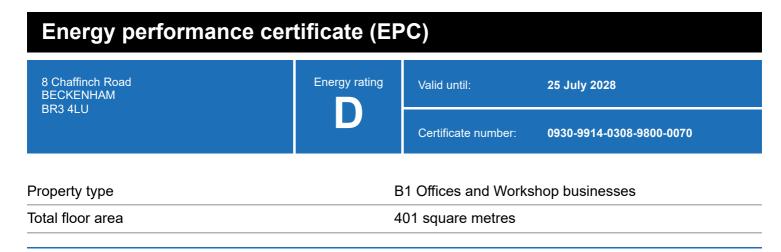

### **Energy rating and score**

This property's energy rating is D.

Properties get a rating from A+ (best) to G (worst) and a score.

The better the rating and score, the lower your property's carbon emissions are likely to be.