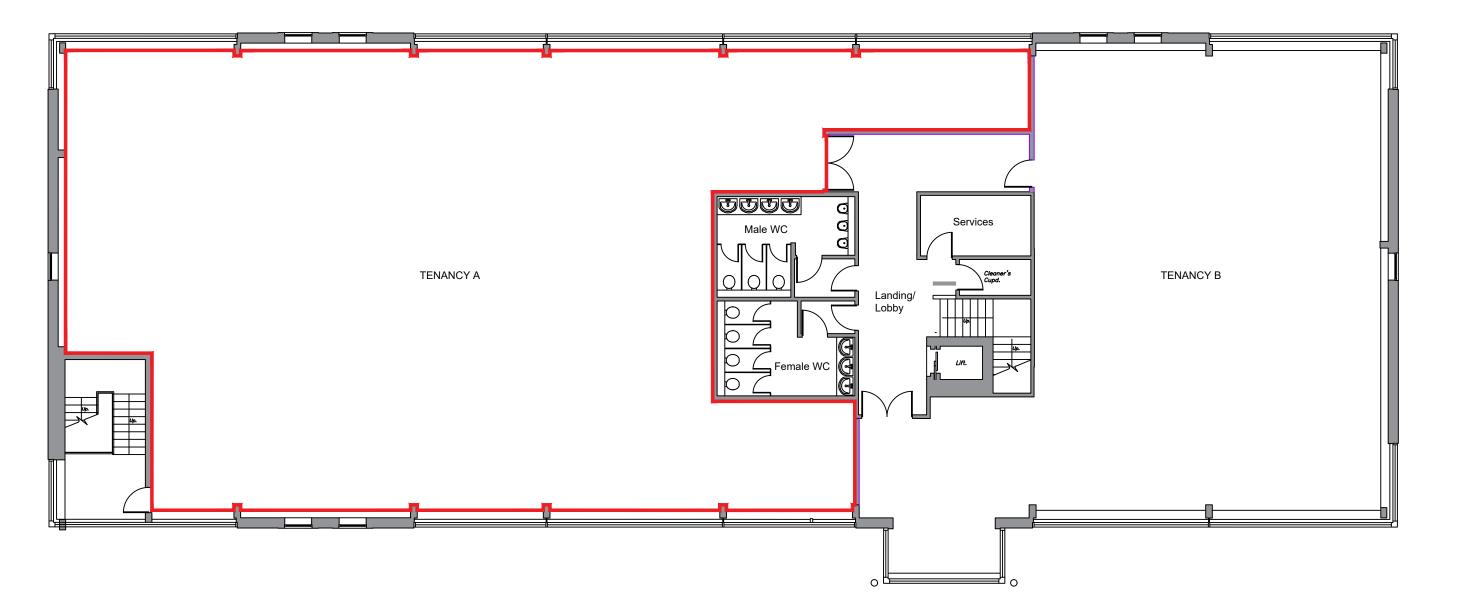

by

rev date

details

CLIENT Legal & General Investment Management DRAWN CGC PROJECT First Floor, Osprey House, Crayfields Industrial Park SCALE @ A3 1:125 DRAWING First Floor - Demise Tenancy A DATE Oct 2020