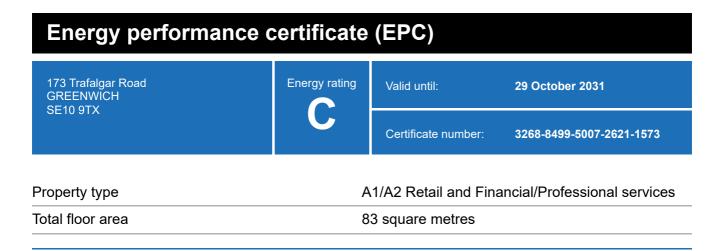

### **Energy rating and score**

This property's energy rating is C.

Properties get a rating from A+ (best) to G (worst) and a score.

The better the rating and score, the lower your property's carbon emissions are likely to be.

## Breakdown of this property's energy performance

| Main heating fuel                          | Grid Supplied Electricity       |
|--------------------------------------------|---------------------------------|
| Building environment                       | Heating and Natural Ventilation |
| Assessment level                           | 3                               |
| Building emission rate (kgCO2/m2 per year) | 44.24                           |
| Primary energy use (kWh/m2 per year)       | 262                             |