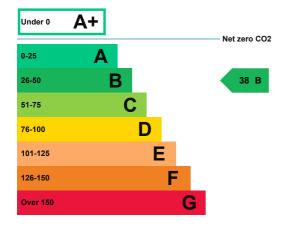

### **Energy rating and score**

This property's energy rating is B.

Properties get a rating from A+ (best) to G (worst) and a score.

The better the rating and score, the lower your property's carbon emissions are likely to be.