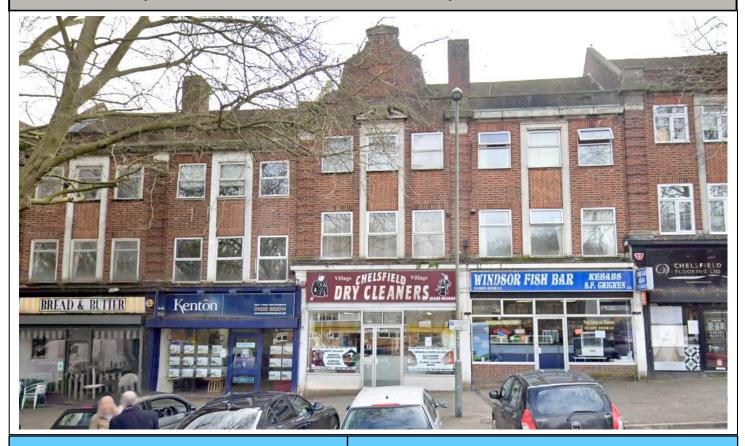

## **Location / Description**

Chelsfield is a suburb located south of Orpington and north of Halstead within the London Borough of Bromley. The town is located on the A21, providing direct access to the M25 and is popular with commuters with rail services from Chelsfield Railway Station. The subject property is located on Windsor Drive, an established parade, close to the

Total Gross Internal Area: 822sg.ft 76.4sg.m

junction with Warren Road. The property comprises a mid-terrace, three storey, mixed use building set beneath a pitched roof with tiled covering. The ground floor is occupied as a Dry Cleaners and arranged internally to provide an open plan layout. Externally, the property incorporates a rear yard including outbuildings used for storage and WC. The upper parts are accessed via an external staircase from the rear and comprise residential accommodation over first and second floor. The maisonette is currently set out to provide five bedrooms, kitchen and bathroom.