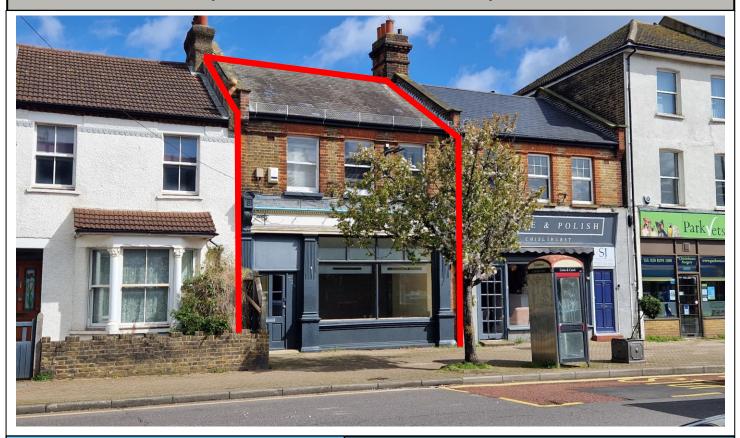

1.3 miles of the property, providing frequent train services to London Bridge & Orpington. The subject property is situated in the heart of the Town Centre (A208) with good levels of passing traffic and within an established commercial parade close to the junction with Willow Grove. The property comprises a two-storey mid-terrace building of typical brick construction set beneath a part pitched/part flat roof. Externally the property benefits from a rear garden. Internally, the space is currently arranged to provide front sales area, partitioned office, ancillary storage, staff room, kitchenette and WC. The first floor is accessed via an internal staircase from within front sales area and provides open plan ancillary space with vaulted ceiling. Features include air conditioning, timber sash windows and electric wall heaters.